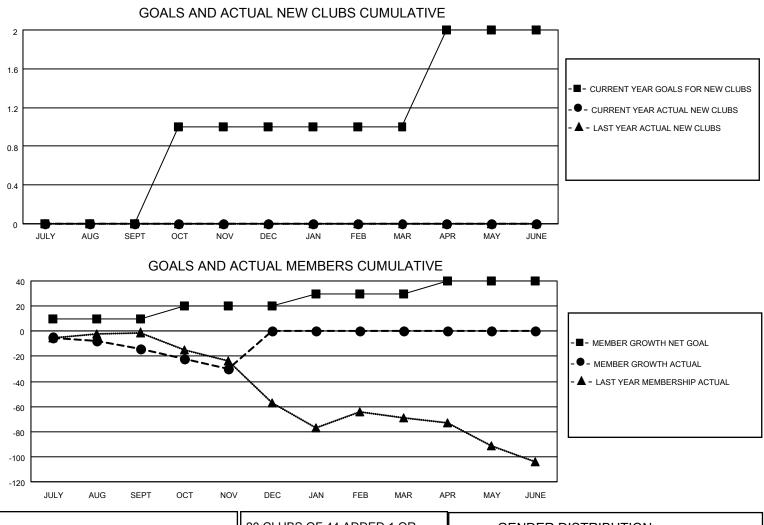

## LOCATION MICHIGAN

District 11 B1

Results as of: 11/30/2021

| Clubs                 |               |           |               | Members               |                        |                         |                                                    |
|-----------------------|---------------|-----------|---------------|-----------------------|------------------------|-------------------------|----------------------------------------------------|
| RESULTS FOR 2021-2022 |               |           |               | RESULTS FOR 2021-2022 |                        |                         |                                                    |
| QUARTER               | NEW CLUB GOAL | NEW CLUBS | DROPPED CLUBS | QUARTER MEM           | BER GROWTH NET<br>GOAL | MEMBER GROWTH<br>ACTUAL | DROPPED<br>MEMBERS ACTUAL<br>(including transfers) |
| JULY/AUG/SEPT         | 0             | 0         | 0             | JULY/AUG/SEPT         | 10                     | 34                      | 47                                                 |
| OCT/NOV/DEC           | 1             | 0         | 0             | OCT/NOV/DEC           | 10                     | 17                      | 27                                                 |
| JAN/FEB/MAR           | 0             | 0         | 0             | JAN/FEB/MAR           | 10                     | 0                       | 0                                                  |
| APR/MAY/JUNE          | 1             | 0         | 0             | APR/MAY/JUNE          | 10                     | 0                       | 0                                                  |